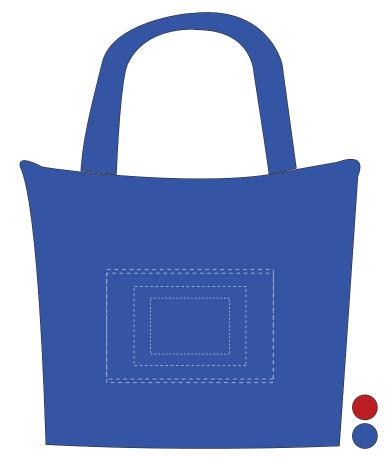

## JOB NO. XXXXXX B363 - The Flamenco Tote Bag

| Product Colour/s (Please specify product colour/s here) | Product Size<br>450mm W x 420mm H                                                                                                                                | Actual Print Size (Please specify actual print size here) |
|---------------------------------------------------------|------------------------------------------------------------------------------------------------------------------------------------------------------------------|-----------------------------------------------------------|
| Print colour/s (Please specify print colour/s here)     | Print Method  ☐ Digital Transfer: 74mm H x 105mm W ☐ Digital Transfer: 105mm H x 148mm W ☐ Digital Transfer: 140mm H x 220mm W ☐ Screen Print: 150mm H x 220mm W |                                                           |

## ARTWORK (20% approx.)

NEW/REPEAT ORDER/REDO/BACK ORDER

## Disclaimer:

Colour proofs are to be used as a guide only.

Line drawing is for approximate print positional guide only.

Please familiarise yourself with the product prior to approving.

It is not intended to be an exact scale or detailed representation.

Small details or text, including ® ⊙™, may fill in and not be legible.

Dotted lines will not be printed and are for maximum print guide only.

The fine lines and details in your logo may not be able to be produced clearly.